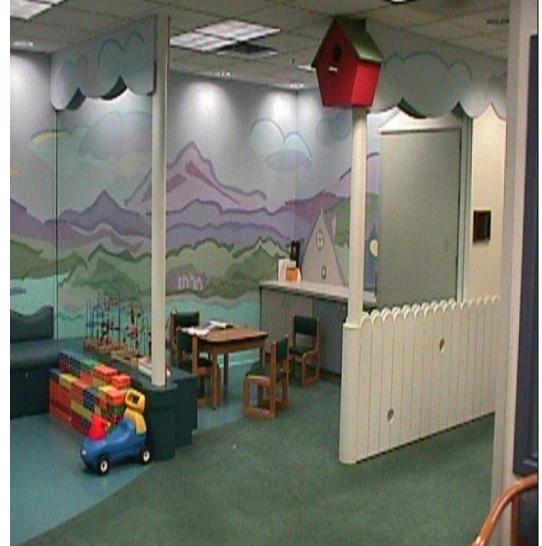

## **Project:**

This major alteration and fit-up of approx. 7,000 SF of existing hospital space provides a lobby renovation and a new health care center devoted exclusively to children and adolescents, consisting of physician on-call rooms, a nurse station, screening and exam rooms, and a play room area.

The project area, located in the immediate vicinity of the hospital's main entrance, required phased construction to maintain operation of various hospital administrative function areas.

Systems design for this area required an innovative approach to HVAC needs due to the limitations that existed with the building infrastructure. Special lighting designs were critical to the ambiance desired at this focal point of the Medical Center.