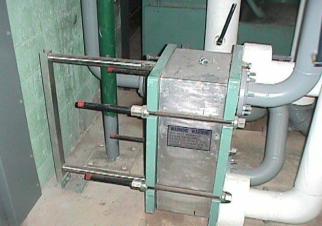

## **Project:**

Salem Engineering has played a major role in Northwestern Medical Center's systematic upgrade and improvements to its patient care facilities and the hospital's infrastructure. Salem has provided engineering consultation service for many projects including the Chiller and Plate Heat Exchanger replacement.

System upgrades at the Medical Center were centered around strategic planning of infrastructure. Variable control chilling and free cooling were employed in order to help manage utility cost for the owner.