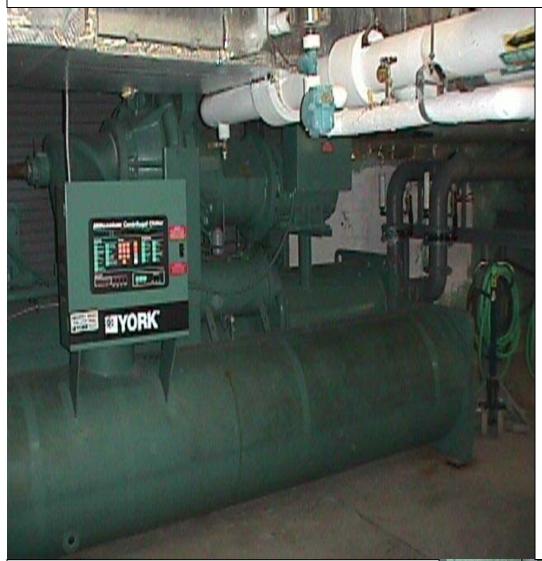

## **Project:**

Salem Engineering has played a major role in Northwestern Medical Center's systematic upgrade and improvements to its patient care facilities and the hospital's infrastructure. Salem has provided engineering consultation service for many projects including the Chiller and Plate Heat Exchanger replacement.

System upgrades at the Medical Center were centered around strategic planning of infrastructure. Variable control chilling and free cooling were employed in order to help manage utility cost for the owner.